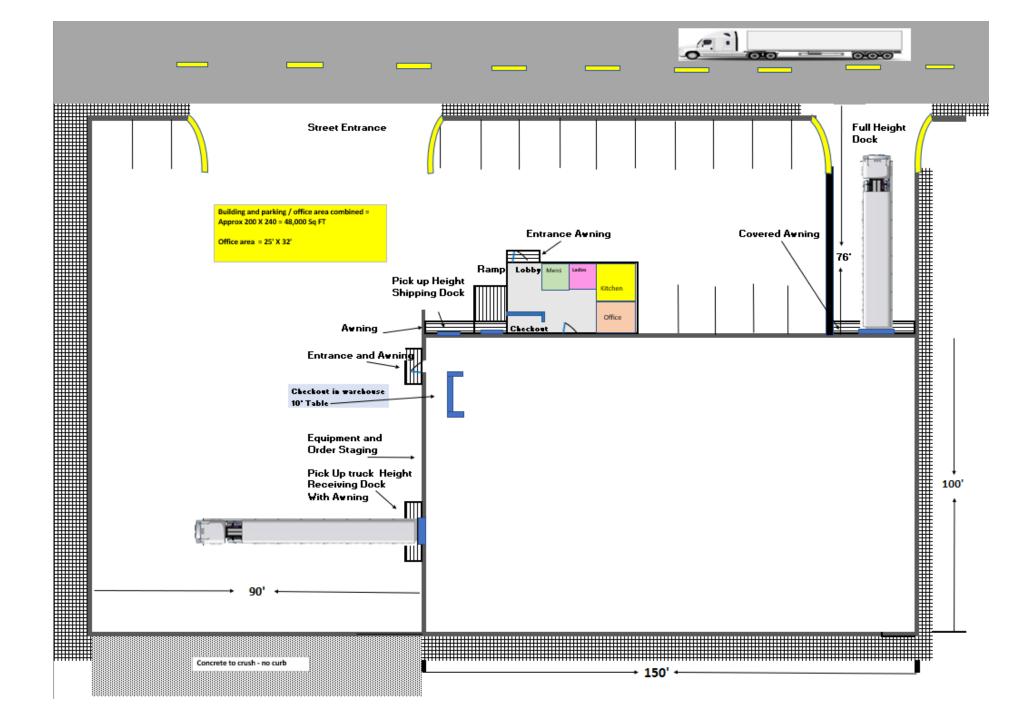

#### Requirements

- Layouts will be provided
- One full height truck dock for delivery
- One to two pick-up truck height docks for order pick up
- Ramp for order pick up
- Electrical for riding pallet jack charging station
- Can be a prebuilt metal building but must be fortified to prevent break-ins
- Temperature Controlled
- Specs and sample leases can be provided to Interested parties upon request

## Sample Layout